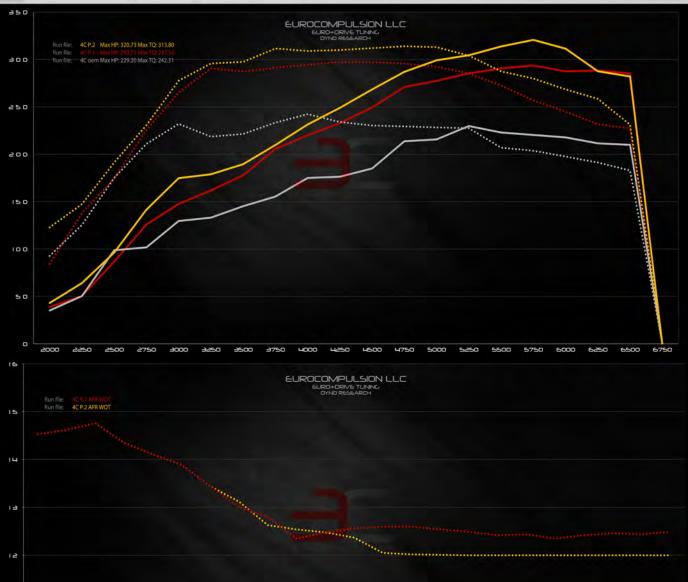

#### STOCK

## OUTPUT: 2<mark>0 WHP</mark> @5300rpm 242.31 WTQ @4000rpm

## PHASE I

#### OUTPUT:

<mark>293.71 WHP @5800rp</mark>m 56 WTQ @4300rpm

#### PHASE 2

#### OUTPUT:

0./3 <mark>WHP</mark> @5/50rpm (*V2 Intake*) 313.80 WTQ @4750rpm